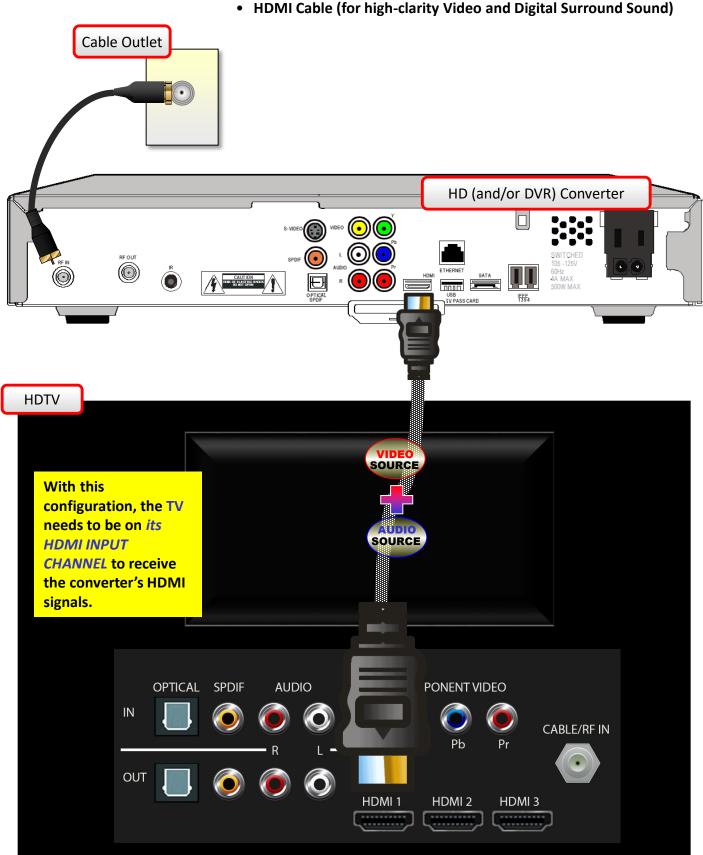

# Outlet ► IPTV ► HDTV



# Outlet > Converter > HDTV



# **Outlet Converter** HDTV



### **Outlet Converter** HDTV • HDMI Cable (for high-clarity Video and Digital Surround Sound) Cable Outlet HD (and/or DVR) Converter **HDTV** VIDEO SOURCE With this configuration, the TV needs to be on its **HDMI INPUT** SOURCE **CHANNEL** to receive the converter's HDMI signals. **OPTICAL** AUDIO **PONENT VIDEO SPDIF** IN CABLE/RF IN OUT HDMI 1 HDMI 2 HDMI 3

## Outlet ► eBox ► HDTV



### Outlet ► Mini ► HDTV



### Outlet ► Mini ► HDTV



### Outlet ► HD DTA ► HDTV



### Outlet ► HD DTA ► HDTV



# Outlet ► IPTV ► HDTV



#### **Outlet Converter** HDTV • DVI Cable (for high-clarity Video) • Phono (L + R) stereo cables (RCA Type) Cable Outlet HD (and/or DVR) Converter (3) ETHERNET TO TV/VCR 3 **IEEE 1394 SWITCHED** TV Pass Card 105-125V 60 Hz 4A MAX 0 CONVENIENCE 8 500W MAX HDTV With