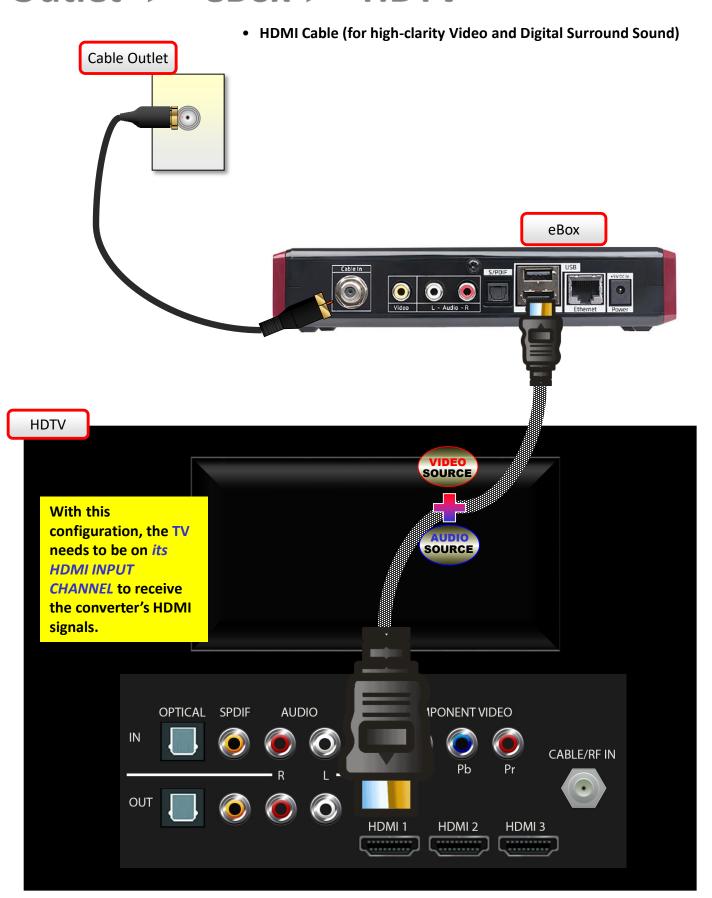

# Outlet ► IPTV ► HDTV



# Outlet > Converter > HDTV



# **Outlet Converter** HDTV



### **Outlet Converter** HDTV • HDMI Cable (for high-clarity Video and Digital Surround Sound) Cable Outlet HD (and/or DVR) Converter **HDTV** VIDEO SOURCE With this configuration, the TV needs to be on its **HDMI INPUT** SOURCE **CHANNEL** to receive the converter's HDMI signals. **OPTICAL** AUDIO **PONENT VIDEO SPDIF** IN CABLE/RF IN OUT HDMI 1 HDMI 2 HDMI 3

## Outlet ► eBox ► HDTV



### Outlet ► Mini ► HDTV



### Outlet ► Mini ► HDTV



### Outlet ► HD DTA ► HDTV



### Outlet ► HD DTA ► HDTV



# Outlet ► IPTV ► HDTV



#### **Outlet Converter** HDTV • DVI Cable (for high-clarity Video) • Phono (L + R) stereo cables (RCA Type) Cable Outlet HD (and/or DVR) Converter (3) ETHERNET TO TV/VCR 3 **IEEE 1394 SWITCHED** TV Pass Card 105-125V 60 Hz 4A MAX 0 CONVENIENCE 8 500W MAX HDTV With this configuration, the TV needs to be on its DVI **INPUT CHANNEL to** receive the SOURCE converter's DVI signals. AUDIO SOURCE VIDEO AUDIO OPTICAL **SPDIF** IN CABLE/RF IN OUT

#### **Outlet Converter** HDTV • DVI Cable (for high-clarity Video) Coaxial SPDIF cable (for Surround Sound) Cable Outlet HD (and/or DVR) Converter (3) ETHERNET TO TV/VCR 3 **SWITCHED** TV Pass Card 105-125V 60 H