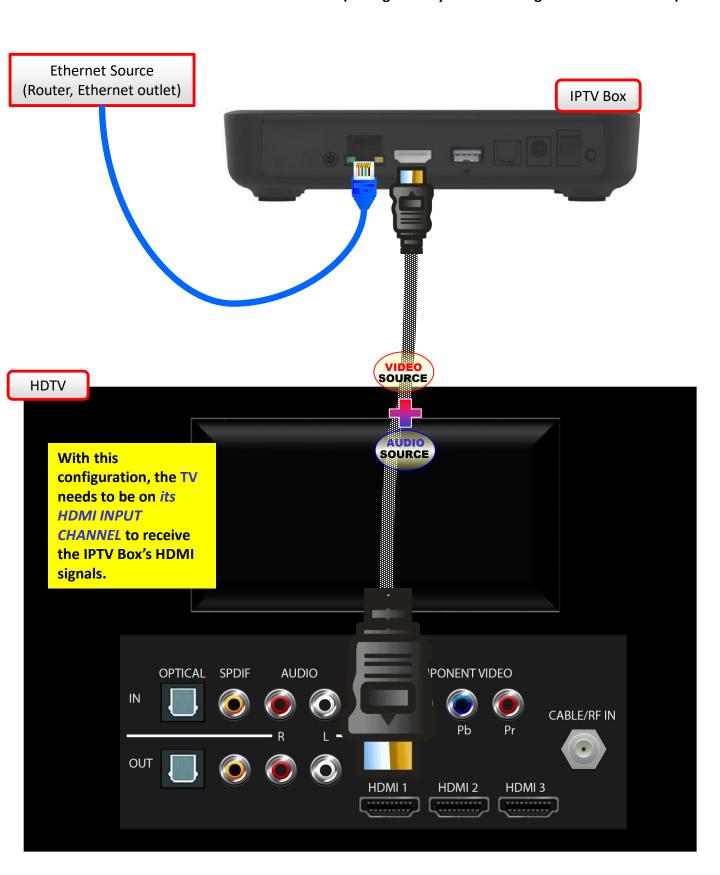

# Outlet ► IPTV ► HDTV



# Outlet > Converter > HDTV



# **Outlet Converter** HDTV



### **Outlet Converter** HDTV • HDMI Cable (for high-clarity Video and Digital Surround Sound) Cable Outlet HD (and/or DVR) Converter **HDTV** VIDEO SOURCE With this configuration, the TV needs to be on its **HDMI INPUT** SOURCE **CHANNEL** to receive the converter's HDMI signals. **OPTICAL** AUDIO **PONENT VIDEO SPDIF** IN CABLE/RF IN OUT HDMI 1 HDMI 2 HDMI 3

## Outlet ► eBox ► HDTV



### Outlet ► Mini ► HDTV



### Outlet ► Mini ► HDTV



### Outlet ► HD DTA ► HDTV



### Outlet ► HD DTA ► HDTV



# Outlet ► IPTV ► HDTV



#### **Outlet Converter** HDTV • DVI Cable (for high-clarity Video) • Phono (L + R) stereo cables (RCA Type) Cable Outlet HD (and/or DVR) Converter (3) ETHERNET TO TV/VCR 3 **IEEE 1394 SWITCHED** TV Pass