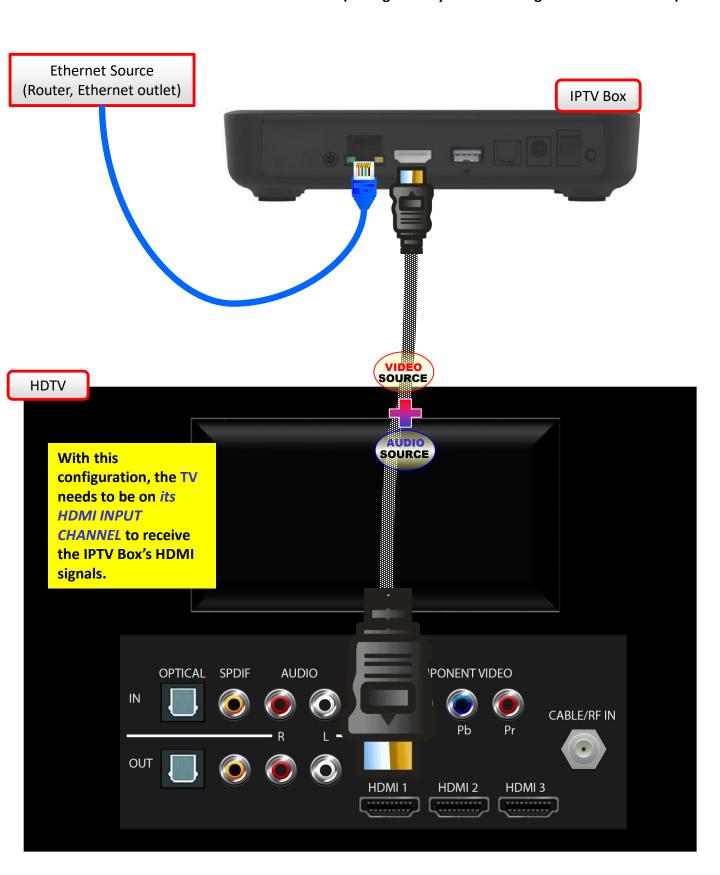

# Outlet ► IPTV ► HDTV



# Outlet > Converter > HDTV



# **Outlet Converter** HDTV



### **Outlet Converter** HDTV • HDMI Cable (for high-clarity Video and Digital Surround Sound) Cable Outlet HD (and/or DVR) Converter **HDTV** VIDEO SOURCE With this configuration, the TV needs to be on its **HDMI INPUT** SOURCE **CHANNEL** to receive the converter's HDMI signals. **OPTICAL** AUDIO **PONENT VIDEO SPDIF** IN CABLE/RF IN OUT HDMI 1 HDMI 2 HDMI 3

## Outlet ► eBox ► HDTV



### Outlet ► Mini ► HDTV



### Outlet ► Mini ► HDTV



### Outlet ► HD DTA ► HDTV



### Outlet ► HD DTA ► HDTV



# Outlet ► IPTV ► HDTV



#### **Outlet Converter** HDTV • DVI Cable (for high-clarity Video) • Phono (L + R) stereo cables (RCA Type) Cable Outlet HD (and/or DVR) Converter (3) ETHERNET TO TV/VCR 3 **IEEE 1394 SWITCHED** TV Pass Card 105-125V 60 Hz 4A MAX 0 CONVENIENCE 8 500W MAX HDTV With this configuration, the TV needs to be on its DVI **INPUT CHANNEL to** receive the SOURCE converter's DVI signals. AUDIO SOURCE VIDEO AUDIO OPTICAL **SPDIF** IN CABLE/RF IN OUT

#### **Outlet Converter** HDTV • DVI Cable (for high-clarity Video) Coaxial SPDIF cable (for Surround Sound) Cable Outlet HD (and/or DVR) Converter (3) ETHERNET TO TV/VCR 3 **SWITCHED** TV Pass Card 105-125V 60 Hz 4A MAX D CONVENIENCE AUD IO 8 500W MAX HDTV With this configuration, the TV AUDIO SOURCE needs to be on its DVI **INPUT CHANNEL to** receive