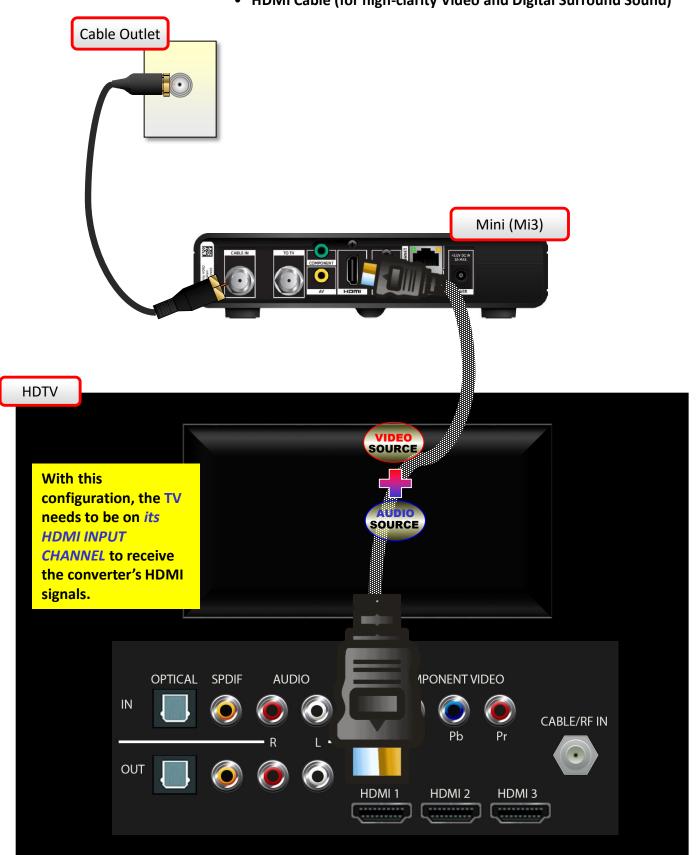

# Outlet ► IPTV ► HDTV



# Outlet > Converter > HDTV



# **Outlet Converter** HDTV



### **Outlet Converter** HDTV • HDMI Cable (for high-clarity Video and Digital Surround Sound) Cable Outlet HD (and/or DVR) Converter **HDTV** VIDEO SOURCE With this configuration, the TV needs to be on its **HDMI INPUT** SOURCE **CHANNEL** to receive the converter's HDMI signals. **OPTICAL** AUDIO **PONENT VIDEO SPDIF** IN CABLE/RF IN OUT HDMI 1 HDMI 2 HDMI 3

## Outlet ► eBox ► HDTV



### Outlet ► Mini ► HDTV



### Outlet ► Mini ► HDTV



### Outlet ► HD DTA ► HDTV



### Outlet ► HD DTA ► HDTV



# Outlet ► IPTV ► HDTV



#### **Outlet Converter** HDTV • DVI Cable (for high-clarity Video) • Phono (L + R) stereo cables (RCA Type) Cable Outlet HD (and/or DVR) Converter (3) ETHERNET TO TV/VCR 3 **IEEE 1394 SWITCHED** TV Pass Card 105-125V 60 Hz 4A MAX 0 CONVENIENCE 8 500W MAX HDTV With this configuration, the TV needs to be on its DVI **INPUT CHANNEL to** receive the SOURCE converter's DVI signals. AUDIO SOURCE VIDEO AUDIO OPTICAL **SPDIF** IN CABLE/RF IN OUT

#### **Outlet Converter** HDTV • DVI Cable (for high-clarity Video) Coaxial SPDIF cable (for Surround Sound) Cable Outlet HD (and/or DVR) Converter (3) ETHERNET TO TV/VCR 3 **SWITCHED** TV Pass Card 105-125V 60 Hz 4A MAX D CONVENIENCE AUD IO 8 500W MAX HDTV With this