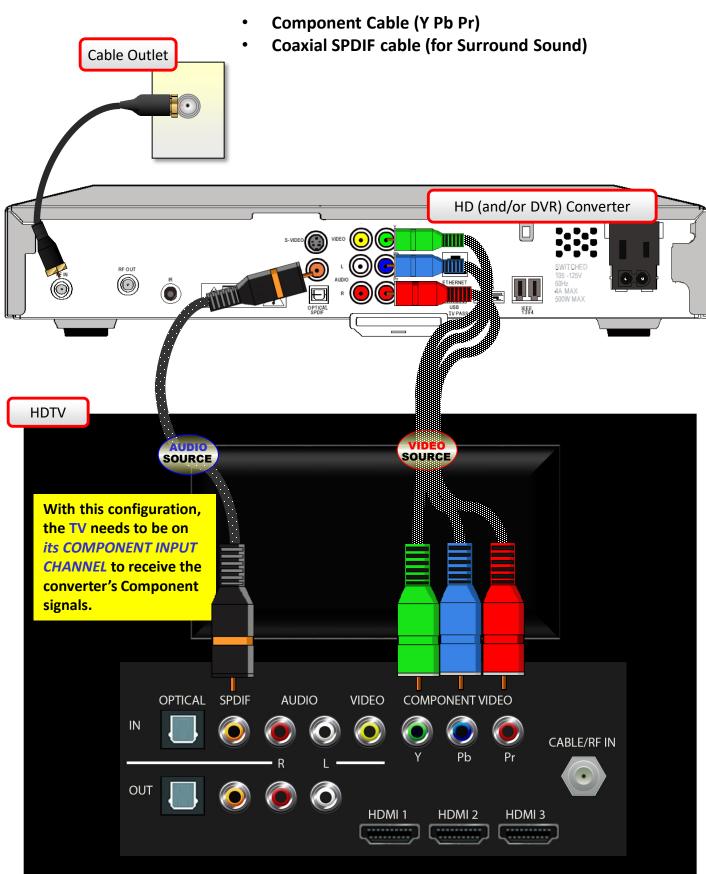

### **Outlet Converter** HDTV Component Cable (Y Pb Pr) **Optical SPDIF cable (for Digital Surround Sound)** Cable Outlet HD (and/or DVR) Converter (3) TO TV/VCR 3 105-125V 60 Hz 4A MAX 500W MAX CONVENIENCE 8 HDTV VIDEO SOURCE AUDIO SOURCE With this configuration, the TV needs to be on its COMPONENT INPUT **CHANNEL** to receive the converter's Component signals. **AUDIO VIDEO** COMPONENT VIDEO IN CABLE/RF IN **DVI IN**

### **Outlet Converter** HDTV Component Cable (Y Pb Pr) **Optical SPDIF cable (for Digital Surround Sound)** Cable Outlet HD (and/or DVR) Converter 4A MAX 500W MAX HDTV VIDEO SOURCE AUDIO SOURCE With this configuration, the TV needs to be on its COMPONENT INPUT **CHANNEL** to receive the converter's Component signals. קפרייב AUDIO VIDEO COMPONENT VIDEO OPTICAL IN CABLE/RF IN **DVI IN**