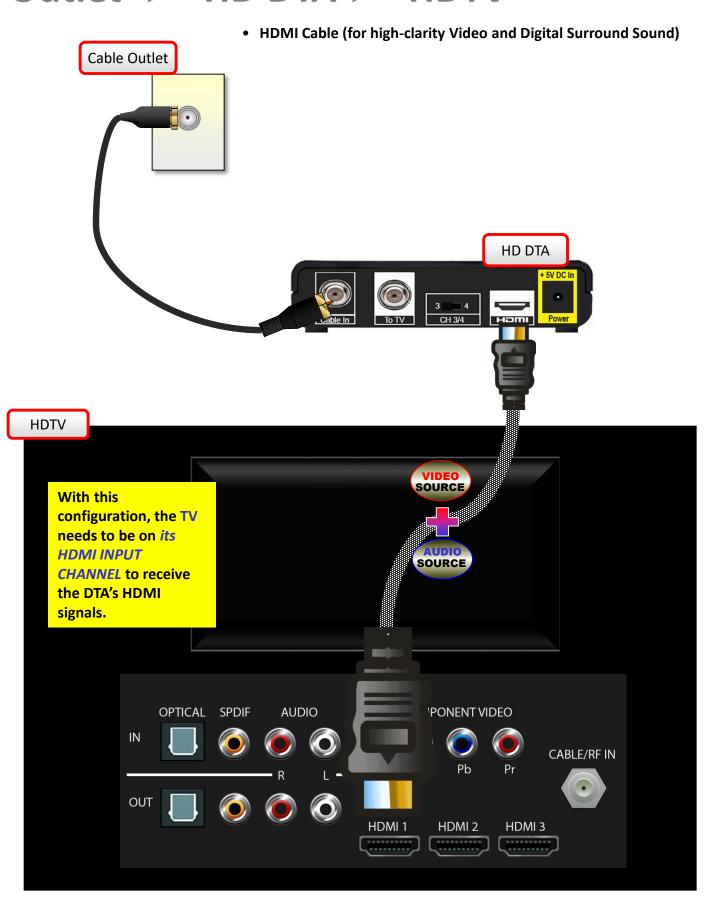

# Outlet ► IPTV ► HDTV



# Outlet > Converter > HDTV



# **Outlet Converter** HDTV



### **Outlet Converter** HDTV • HDMI Cable (for high-clarity Video and Digital Surround Sound) Cable Outlet HD (and/or DVR) Converter **HDTV** VIDEO SOURCE With this configuration, the TV needs to be on its **HDMI INPUT** SOURCE **CHANNEL** to receive the converter's HDMI signals. **OPTICAL** AUDIO **PONENT VIDEO SPDIF** IN CABLE/RF IN OUT HDMI 1 HDMI 2 HDMI 3

## Outlet ► eBox ► HDTV



### Outlet ► Mini ► HDTV



### Outlet ► Mini ► HDTV



### Outlet ► HD DTA ► HDTV



### Outlet ► HD DTA ► HDTV



# Outlet ► IPTV ► HDTV



#### **Outlet Converter** HDTV • DVI Cable (for high-clarity Video) • Phono (L + R) stereo cables (RCA Type) Cable Outlet HD (and/or DVR) Converter (3) ETHERNET TO TV/VCR 3 **IEEE 1394 SWITCHED** TV Pass Card 105-125V 60 Hz 4A MAX 0 CONVENIENCE 8 500W MAX HDTV With this configuration, the TV needs to be on its DVI **INPUT CHANNEL to** receive the SOURCE converter's DVI signals. AUDIO SOURCE VIDEO AUDIO OPTICAL **SPDIF** IN CABLE/RF IN OUT

#### **Outlet Converter** HDTV • DVI Cable (for high-clarity Video) Coaxial SPDIF cable (for Surround Sound) Cable Outlet HD (and/or DVR) Converter (3) ETHERNET TO TV/VCR 3 **SWITCHED** TV Pass Card 105-125V 60 Hz 4A MAX D CONVENIENCE AUD IO 8 500W MAX HDTV With this configuration, the TV AUDIO SOURCE needs to be on its DVI **