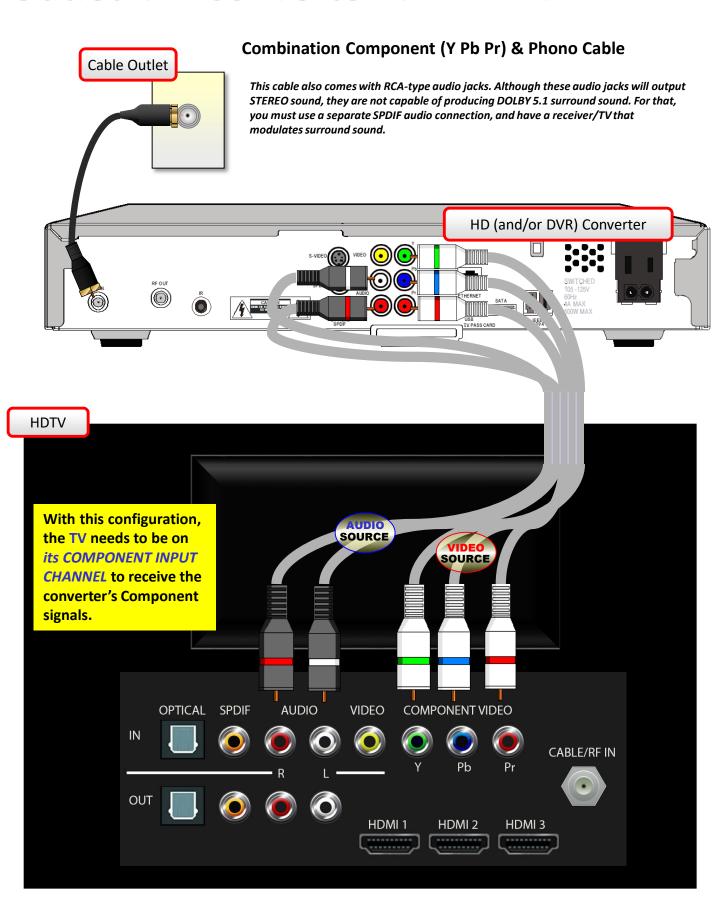

nd) Cable Outlet HD (and/or DVR) Converter (3) ETHERNET TO TV/VCR 3 **SWITCHED** TV Pass Card 105-125V 60 Hz 4A MAX D CONVENIENCE AUD IO 8 500W MAX HDTV With this configuration, the TV AUDIO SOURCE needs to be on its DVI **INPUT CHANNEL to** receive the SOURCE converter's DVI signals. VIDEO **SPDIF** AUDIO **OPTICAL** IN CABLE/RF IN

### **Outlet Converter** HDTV • DVI Cable (for high-clarity Video) • Optical SPDIF cable (for Digital Surround Sound) Cable Outlet HD (and/or DVR) Converter (3) TO TV/VCR 3 105-125V 60 Hz 4A MAX 500W MAX CONVENIENCE AUDIO OUT 8 **HDTV** AUDIO SOURCE With this configuration, the TV SOURCE needs to be on its DVI **INPUT CHANNEL to** receive the converter's DVI signals. AUDIO **VIDEO** IN CABLE/RF IN

### Outlet ► Converter ► HDTV



# Outlet ► Converter ► HDTV



#### **Outlet Converter** HDTV **Component Cable (Y Pb Pr) Coaxial SPDIF cable (for Surround Sound)** Cable Outlet HD (and/or DVR) Converter (3) ETHERNET TO TV/VCR 3 SWITCHED 105-125V 60 Hz 4A MAX D CONVENIENCE 8 500W MAX AUDIO SOURCE HDTV VIDEO SOURCE With this configuration, the TV needs to be on its COMPONENT INPUT **CHANNEL** to receive the converter's Component signals. **OPTICAL SPDIF AUDIO** VIDEO COMPONENT VIDEO IN CABLE/RF IN OUT HDMI 1 HDMI 2 HDMI 3

# Outlet > Converter > HDTV



### **Outlet Converter** HDTV Component Cable (Y Pb Pr) **Optical SPDIF cable (for Digital Surround Sound)** Cable Outlet HD (and/or DVR) Converter (3) TO TV/VCR 3 105-125V 60 Hz 4A MAX 500W MAX CONVENIENCE 8 HDTV VIDEO SOURCE AUDIO SOURCE With this configuration, the TV needs to be on its COMPONENT I