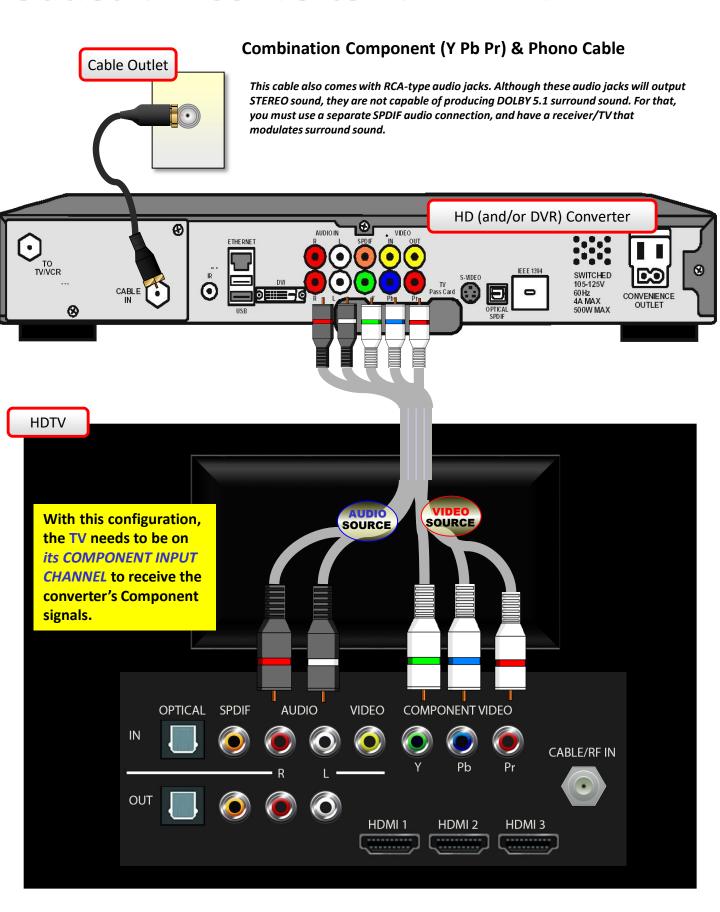

# **Outlet Converter** HDTV

### Outlet ► Converter ► HDTV

# Outlet ► Converter ► HDTV