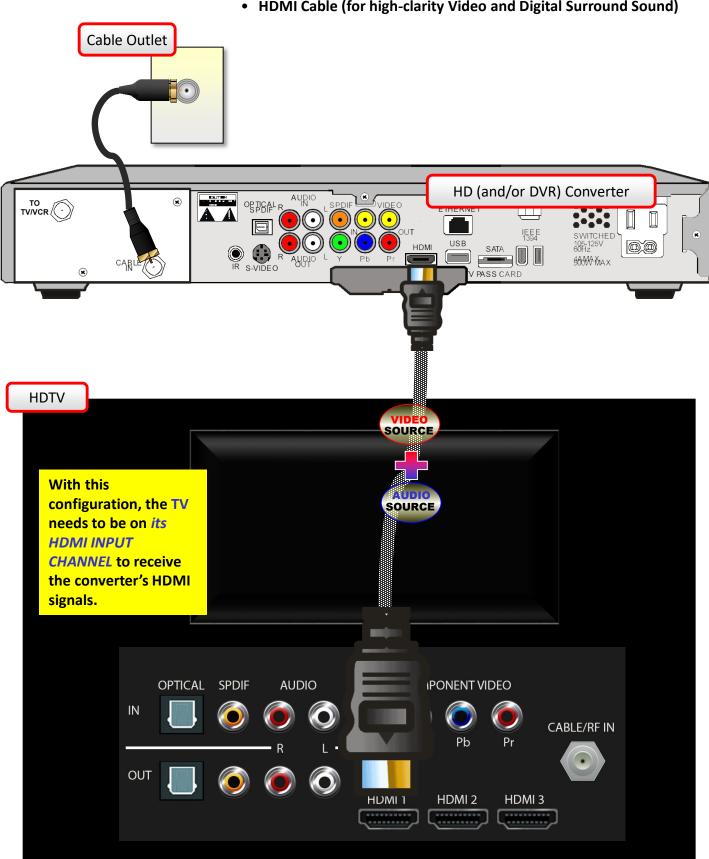

# Outlet > Converter > HDTV

# **Outlet Converter** HDTV

### **Outlet Converter** HDTV • HDMI Cable (for high-clarity Video and Digital Surround Sound) Cable Outlet HD (and/or DVR) Converter **HDTV** VIDEO SOURCE With this configuration, the TV needs to be on its **HDMI INPUT** SOURCE **CHANNEL** to receive the converter's HDMI signals. **OPTICAL** AUDIO **PONENT VIDEO SPDIF** IN CABLE/RF IN OUT HDMI 1 HDMI 2 HDMI 3