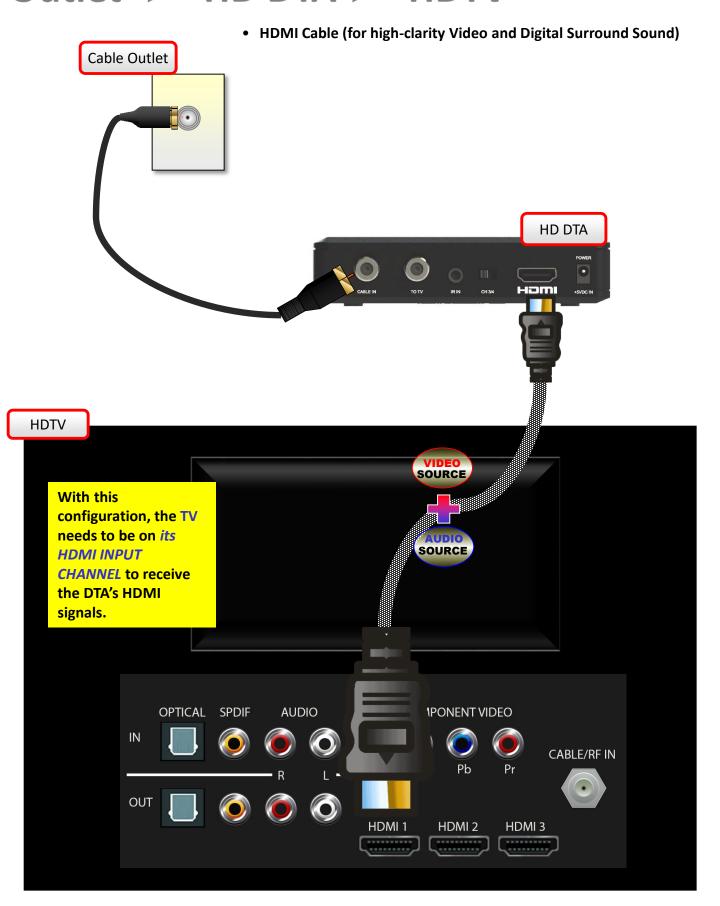

# Outlet ► IPTV ► HDTV



# Outlet > Converter > HDTV



# **Outlet Converter** HDTV



### **Outlet Converter** HDTV • HDMI Cable (for high-clarity Video and Digital Surround Sound) Cable Outlet HD (and/or DVR) Converter **HDTV** VIDEO SOURCE With this configuration, the TV needs to be on its **HDMI INPUT** SOURCE **CHANNEL** to receive the converter's HDMI signals. **OPTICAL** AUDIO **PONENT VIDEO SPDIF** IN CABLE/RF IN OUT HDMI 1 HDMI 2 HDMI 3

## Outlet ► eBox ► HDTV



### Outlet ► Mini ► HDTV



### Outlet ► Mini ► HDTV



### Outlet ► HD DTA ► HDTV



### Outlet ► HD DTA ► HDTV



# Outlet ► IPTV ► HDTV



#### **Outlet Converter** HDTV • DVI Cable (for high-clarity Video) • Phono (L + R) stereo cables (RCA Type) Cable Outlet HD (and/or DVR) Converter (3) ETHERNET TO TV/VCR 3 **IEEE 1394 SWITCHED** TV Pass Card 105-125V 60 Hz 4A MAX 0 CONVENIENCE 8 500W MAX HDTV With this configuration, the TV needs to be on its DVI **INPUT CHANNEL to** receive the SOURCE converter's DVI signals. AUDIO SOURCE VIDEO AUDIO OPTICAL **SPDIF** IN CABLE/RF IN OUT

#### **Outlet Converter** HDTV • DVI Cable (for high-clarity Video) Coaxial SPDIF cable (for Surround Sound) Cable Outlet HD (and/or DVR) Converter (3) ETHERNET TO TV/VCR 3 **SWITCHED** TV Pass Card 105-125V 60 Hz 4A MAX D CONVENIENCE AUD IO 8 500W MAX HDTV With this configuration, the TV AUDIO SO