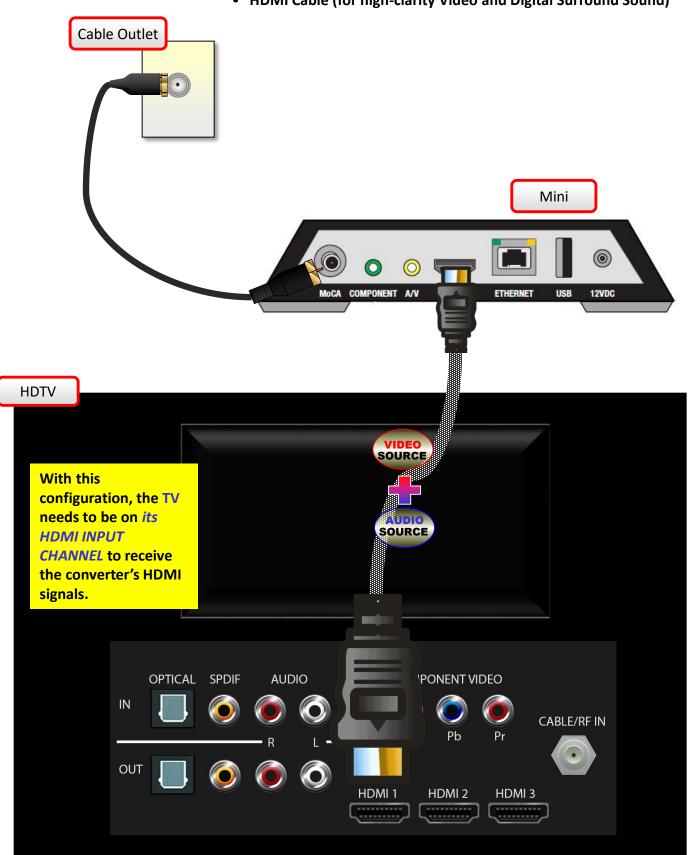

# Outlet ► IPTV ► HDTV



# Outlet > Converter > HDTV



# **Outlet Converter** HDTV



### **Outlet Converter** HDTV • HDMI Cable (for high-clarity Video and Digital Surround Sound) Cable Outlet HD (and/or DVR) Converter **HDTV** VIDEO SOURCE With this configuration, the TV needs to be on its **HDMI INPUT** SOURCE **CHANNEL** to receive the converter's HDMI signals. **OPTICAL** AUDIO **PONENT VIDEO SPDIF** IN CABLE/RF IN OUT HDMI 1 HDMI 2 HDMI 3

## Outlet ► eBox ► HDTV



### Outlet ► Mini ► HDTV



### Outlet ► Mini ► HDTV



### Outlet ► HD DTA ► HDTV



### Outlet ► HD DTA ► HDTV



# Outlet ► IPTV ► HDTV



#### **Outlet Converter** HDTV • DVI Cable (for high-clarity Video) • Phono (L + R) stereo cables (RCA Type) Cable Outlet HD (and/or DVR) Converter (3) ETHERNET TO TV/VCR 3 **IEEE 1394 SWITCHED** TV Pass Card 105-125V 60 Hz 4A MAX 0 CONVENIENCE 8 500W MAX HDTV With this configuration, the TV needs to be on its DVI **INPUT CHANNEL to** receive the SOURCE converter's DVI signals. AUDIO SOURCE VIDEO AUDIO OPTICAL **SPDIF** IN CABLE/RF IN OUT

#### **Outlet Converter** HDTV • DVI Cable (for high-clarity Video) Coaxial SPDIF cable (for Surround Sound) Cable Outlet HD (and/or DVR) Converter (3) ETHERNET TO TV/VCR 3 **SWITCHED** TV Pass Card 105-125V 60 Hz 4A MAX D CONVENIENCE AUD I